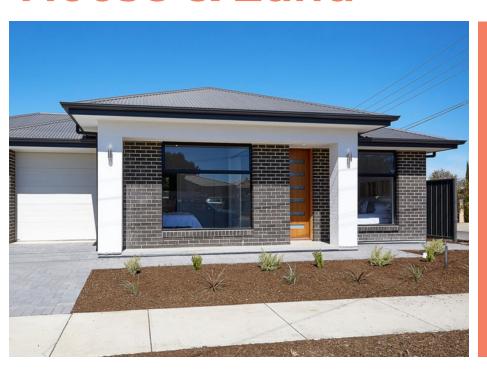

## Lot 32 Krieg Park Nuriootpa

Package Price: **\$392,000\*** 

For enquiries contact: Paul Shannahan

M: 0486 876 711 E: paul@loftybg.com.au

This design has all aspects covered when it comes to style and convenience and can be easily tailored to suit your needs. As a truly custom builder, Lofty will work with you every step of the way to ensure your dream home meets your lifestyle needs and requirements.

## **Package Inclusions:**

- 25 Year Structural Guarantee
- 2.7m high ceilings throughout
- 2.4m high external doors
- · Bed 1 complete with walk in robe and ensuite
- · Spacious bedrooms (2 & 3) with built in robes
- Flexible open plan layout
- Quality stainless steel kitchen appliances
- Chrome mixer taps to wet areas
- · Ducted reverse cycle air conditioning
- European laminate flooring to main areas
- Carpet to all bedrooms and robes
- Tiled front porch
- · Auto panel lift roller door to front
- · Colorbond roof, gutters and facias
- · Window locks to all windows and sliding doors
- Flyscreens to all window openings
- · Instantaneous 26L gas hot water unit
- Physical termite protection barrier
- 3 Month Maintenance Period