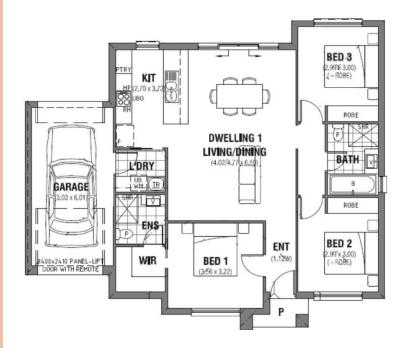

## Lot 32 Krieg Park Nuriootpa

Package Price: **\$392,000\*** 

For enquiries contact: Paul Shannahan

M: 0486 876 711 E: paul@loftybg.com.au

This design has all aspects covered when it comes to style and convenience and can be easily tailored to suit your needs. As a truly custom builder, Lofty will work with you every step of the way to ensure your dream home meets your lifestyle needs and requirements.

## **Package Inclusions:**

- 25 Year Structural Guarantee
- 2.7m high ceilings throughout
- 2.4m high external doors
- · Bed 1 complete with walk in robe and ensuite
- · Spacious bedrooms (2 & 3) with built in robes
- Flexible open plan layout
- Quality stainless steel kitchen appliances
- Chrome mixer taps to wet areas
- · Ducted reverse cycle air conditioning
- European laminate flooring to main areas
- Carpet to all bedrooms and robes
- Tiled front porch
- · Auto panel lift roller door to front
- · Colorbond roof, gutters and facias
- · Window locks to all windows and sliding doors
- Flyscreens to all window openings
- · Instantaneous 26L gas hot water unit
- Physical termite protection barrier
- 3 Month Maintenance Period